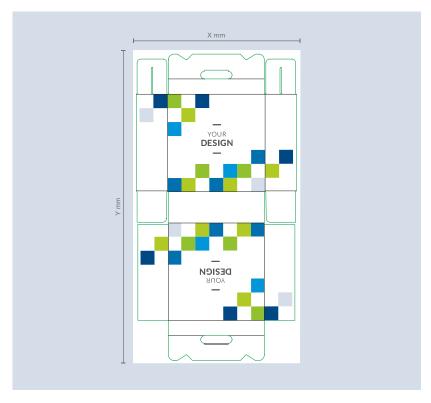

Bleed difference

Trim marks

- Cutting edge

Final format: X x Y mm

Document format: X x Y mm

(3 mm will be trimmed off each edge)

Bleed: 3 mm

Resolution: Optimum 300 dpi (minimum 150 dpi)

Colour mode: CMYK

Trim marks: outside the bleed

PDF, JPG, TIF, EPS, PSD, AI File formats:

Fonts: Fonts converted into curves

Additional fees: Conversion of Office files

(Word, PowerPoint, Excel, Publisher)