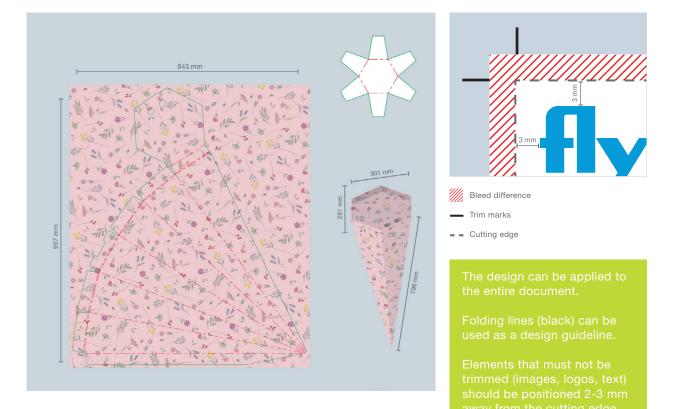

| Basic chair dimensions: | 261 x 301 x 798 mm (LxWxH)                                         |
|-------------------------|--------------------------------------------------------------------|
| Final format:           | 843 x 997 mm                                                       |
| Document format:        | 849 x 1003 mm<br>(3 mm will be trimmed off each edge)              |
| Bleed:                  | 3 mm                                                               |
| Resolution:             | Optimum 300 dpi (minimum 150 dpi)                                  |
| Colour mode:            | СМҮК                                                               |
| Trim marks:             | outside the bleed                                                  |
| File formats:           | PDF, JPG, TIF, EPS, PSD, AI                                        |
| Fonts:                  | Fonts converted into curves                                        |
| Additional fees:        | Conversion of Office files<br>(Word, PowerPoint, Excel, Publisher) |