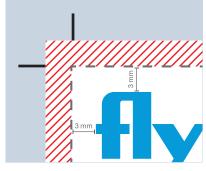

Final format: 803.5 x 902.5 mm

Document format: 809.5 x 908.5 mm

(3 mm will be trimmed off each edge)

Bleed: 3 mm

Resolution: Optimum 300 dpi (minimum 150 dpi)

Colour mode: CMYK

Trim marks: outside the bleed

PDF, JPG, TIF, EPS, PSD, AI File formats:

Fonts: Fonts converted into curves

Conversion of Office files Additional fees:

(Word, PowerPoint, Excel, Publisher)

Bleed difference Trim marks

- - Cutting edge