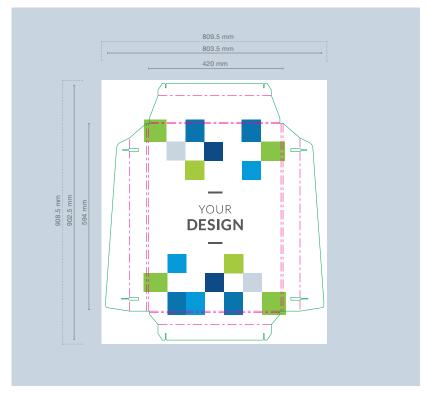

Final format: 803.5 x 902.5 mm

Document format: 809.5 x 908.5 mm

(3 mm will be trimmed off each edge)

Bleed: 3 mm

Resolution: Optimum 300 dpi (minimum 150 dpi)

Colour mode: CMYK

Trim marks: outside the bleed